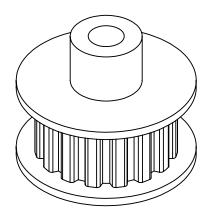

## PLASTOCK ® Part Number: **Manufactured by Putnam Precision Molding**

**Part Description:** 

1/5" Pitch (XL) Delrin Timing Belts Pulleys For Belts up to 3/8" Wide

16XLDF

www.plastock.biz © 2010 Putnam Precision Molding