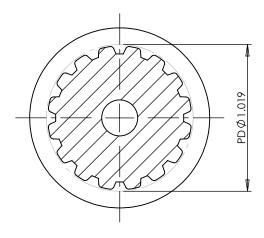

## PLASTOCK ® Part Number: **Manufactured by Putnam Precision Molding**

**Part Description:** 

1/5" Pitch (XL) Delrin Timing Belts Pulleys For Belts up to 3/8" Wide

16XLDF

www.plastock.biz © 2010 Putnam Precision Molding