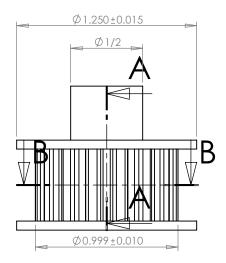

## **SECTION B-B**

## **SECTION A-A**

Dimensions are in inches Tolerances: Fractional <u>+</u> 0.015

PROPRIETARY AND CONFIDENTIAL:

THE INFORMATION CONTAINED IN THIS DRAWING IS THE SOLE PROPERTY OF PUTNAM PRECISION MOLDING. ANY REPRODUCTION IN PART OR AS A WHOLE WITHOUT THE WRITTEN PERMISSION OF PUTNAM PRECISION MOLDING IS PROHIBITED. INFORMATION IN THIS DRAWING IS PROVIDED FOR REFERENCE ONLY.