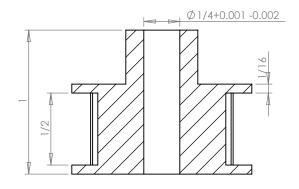

Dimensions are in inches Tolerances: Fractional <u>+</u> 0.015

PROPRIETARY AND CONFIDENTIAL:

THE INFORMATION CONTAINED IN THIS DRAWING IS THE SOLE PROPERTY OF PUTNAM PRECISION MOLDING. ANY REPRODUCTION IN PART OR AS A WHOLE WITHOUT THE WRITTEN PERMISSION OF PUTNAM PRECISION MOLDING IS PROHIBITED. INFORMATION IN THIS DRAWING IS PROVIDED FOR REFERENCE ONLY.